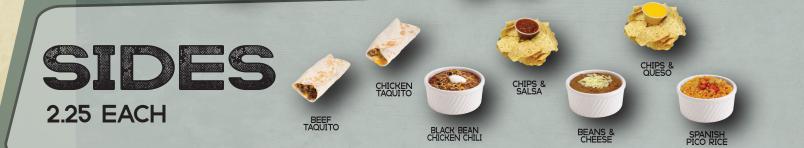

ALL VALUE MEALS ARE SERVED WITH A FOUNTAIN DRINK AND ONE SIDE OR SUBSTITUTE DRINK FOR A SECOND SIDE

MINI BURRITO OR 8.25 DELI WRAP

MINI **QUESARIO 8.25** (ADD MEAT 1.99)